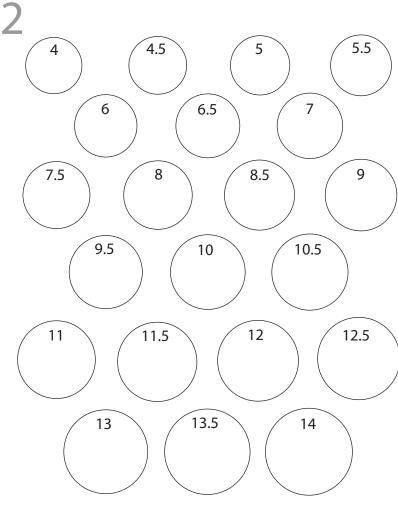

## Printable Ring Sizer

Three Methods to Size Your Ring

If you have an existing ring available, it is easy to align the ring with one of the circles above. Simply place the existing ring with the inside edge of the ring fitting against the matching circle.