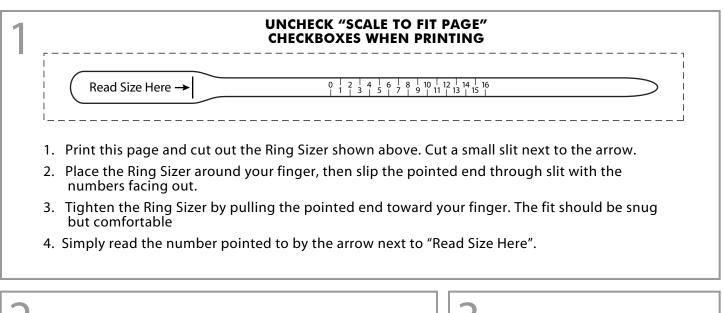

## Printable Ring Sizer

Three Methods to Size Your Ring

If you have an existing ring available, it is easy to align the ring with one of the circles above. Simply place the existing ring with the inside edge of the ring fitting against the matching circle.

## To measure your finger using the reference chart below:

- 1. Wrap a string around your finger.
- 2. Find the length of string that wraps around your finger exactly one time.
- 3. Measure that length of string against the closest circumference below.